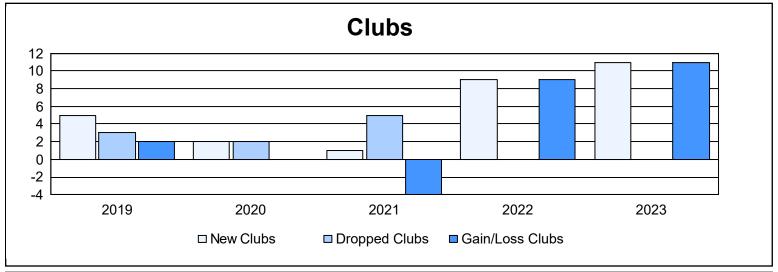

District 306 B1 As of June 2023 Cumulative

| Year      | New<br>Clubs | Dropped<br>Clubs | Gain/<br>Loss<br>Clubs | New<br>Members | Charter<br>Members | Reinstate<br>Members | Transfer<br>Members | Total<br>Member<br>Added | Total<br>Members<br>Dropped | Gain/<br>Loss<br>Members |
|-----------|--------------|------------------|------------------------|----------------|--------------------|----------------------|---------------------|--------------------------|-----------------------------|--------------------------|
| 2018-2019 | 5            | 3                | 2                      | 191            | 133                | 10                   | 10                  | 344                      | 399                         | -55                      |
| 2019-2020 | 2            | 2                | 0                      | 194            | 47                 | 5                    | 2                   | 248                      | 330                         | -82                      |
| 2020-2021 | 1            | 5                | -4                     | 273            | 68                 | 29                   | 11                  | 381                      | 421                         | -40                      |
| 2021-2022 | 9            | 0                | 9                      | 493            | 265                | 82                   | 36                  | 876                      | 499                         | 377                      |
| 2022-2023 | 11           | 0                | 11                     | 313            | 293                | 21                   | 29                  | 656                      | 441                         | 215                      |
| Average   | 6            | 2                | 4                      | 293            | 161                | 29                   | 18                  | 501                      | 418                         | 83                       |