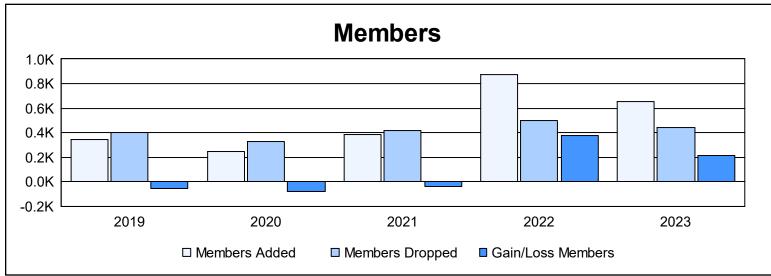

District 306 B1 As of June 2023 Cumulative

| Year      | New<br>Clubs | Dropped<br>Clubs | Gain/<br>Loss<br>Clubs | New<br>Members | Charter<br>Members | Reinstate<br>Members | Transfer<br>Members | Total<br>Member<br>Added | Total<br>Members<br>Dropped | Gain/<br>Loss<br>Members |
|-----------|--------------|------------------|------------------------|----------------|--------------------|----------------------|---------------------|--------------------------|-----------------------------|--------------------------|
| 2018-2019 | 5            | 3                | 2                      | 191            | 133                | 10                   | 10                  | 344                      | 399                         | -55                      |
| 2019-2020 | 2            | 2                | 0                      | 194            | 47                 | 5                    | 2                   | 248                      | 330                         | -82                      |
| 2020-2021 | 1            | 5                | -4                     | 273            | 68                 | 29                   | 11                  | 381                      | 421                         | -40                      |
| 2021-2022 | 9            | 0                | 9                      | 493            | 265                | 82                   | 36                  | 876                      | 499                         | 377                      |
| 2022-2023 | 11           | 0                | 11                     | 313            | 293                | 21                   | 29                  | 656                      | 441                         | 215                      |
| Average   | 6            | 2                | 4                      | 293            | 161                | 29                   | 18                  | 501                      | 418                         | 83                       |